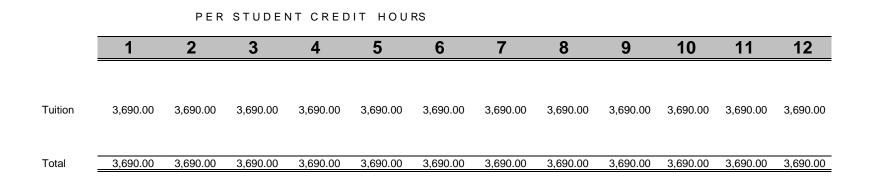

UNDERGRADUATE-IN STATE-EARLY COLLEGE HIGH SCHOOL SEMESTER HOURS

## PER STUDENT CREDIT HOURS

|         | 1      | 2      | 3      | 4      | 5      | 6      | 7      | 8        | 9        | 10       | 11       | 12       |
|---------|--------|--------|--------|--------|--------|--------|--------|----------|----------|----------|----------|----------|
|         |        |        |        |        |        |        |        |          |          |          |          |          |
| Tuition | 139.00 | 278.00 | 417.00 | 556.00 | 695.00 | 834.00 | 973.00 | 1,112.00 | 1,251.00 | 1,390.00 | 1,529.00 | 1,668.00 |
|         |        |        |        |        |        |        |        |          |          |          |          |          |
| Total   | 139.00 | 278.00 | 417.00 | 556.00 | 695.00 | 834.00 | 973.00 | 1,112.00 | 1,251.00 | 1,390.00 | 1,529.00 | 1,668.00 |

**APPLICATION FEE FOR NON-NCCU STUDENTS \$40.00** 

**RESIDENT:** 