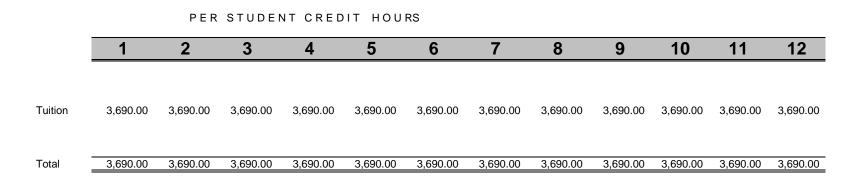

UNDERGRADUATE-IN STATE-EARLY COLLEGE HIGH SCHOOL SEMESTER HOURS

## PER STUDENT CREDIT HOURS

|         | 1      | 2      | 3      | 4      | 5      | 6      | 7      | 8        | 9        | 10       | 11       | 12       |
|---------|--------|--------|--------|--------|--------|--------|--------|----------|----------|----------|----------|----------|
|         |        |        |        |        |        |        |        |          |          |          |          |          |
| Tuition | 139.00 | 278.00 | 417.00 | 556.00 | 695.00 | 834.00 | 973.00 | 1,112.00 | 1,251.00 | 1,390.00 | 1,529.00 | 1,668.00 |
|         |        |        |        |        |        |        |        |          |          |          |          |          |
| Total   | 139.00 | 278.00 | 417.00 | 556.00 | 695.00 | 834.00 | 973.00 | 1,112.00 | 1,251.00 | 1,390.00 | 1,529.00 | 1,668.00 |

**APPLICATION FEE FOR NON-NCCU STUDENTS \$40.00** 

**RESIDENT:** 