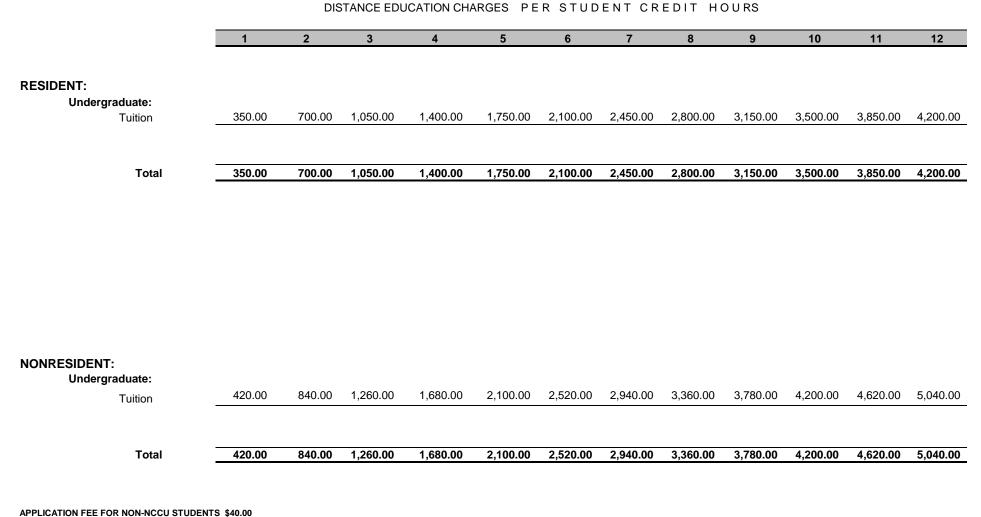

### Second Session - Part of Term = SM2

**Extension Instruction/Distance Education Tuition and Fees Per Semester** 

UNDERGRADUATE STUDENTS - NCCU FLIGHT PATH PROGRAMS- RN TO BSN PROGRAM

DISTANCE EDUCATION CHARGES PER STUDENT CREDIT HOURS

**RESIDENT:** Undergraduate: Tuition 350.00 700.00 1.050.00 1.400.00 1,750.00 2,100.00 2,450.00 2,800.00 3,150.00 3,500.00 3,850.00 4,200.00 Total 350.00 700.00 1,050.00 1,400.00 1,750.00 2,100.00 2,450.00 2,800.00 3,150.00 3,500.00 3,850.00 4,200.00 NONRESIDENT: Undergraduate: 420.00 840.00 1.260.00 1,680.00 2,100.00 2,520.00 2.940.00 3,360.00 3,780.00 4.200.00 4.620.00 5,040.00 Tuition 3,360.00 420.00 840.00 1,260.00 1,680.00 2,100.00 2,520.00 2,940.00 3,780.00 4,200.00 4,620.00 5,040.00 Total