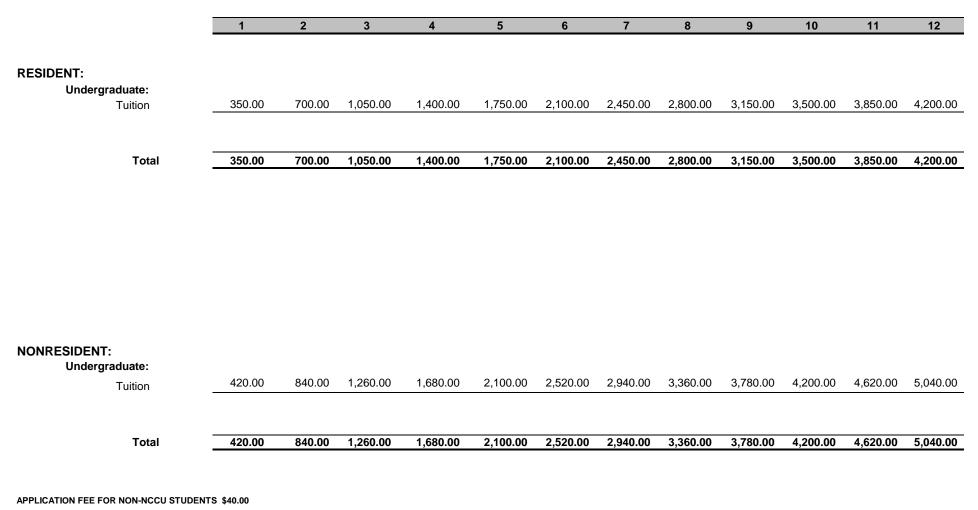

### Second Session - Part of Term = SM2

**Extension Instruction/Distance Education Tuition and Fees Per Semester** 

UNDERGRADUATE STUDENTS - NCCU FLIGHT PATH PROGRAMS- RN TO BSN PROGRAM

DISTANCE EDUCATION CHARGES PER STUDENT CREDIT HOURS

**RESIDENT:** Undergraduate: Tuition 350.00 700.00 1.050.00 1.400.00 1,750.00 2,100.00 2,450.00 2,800.00 3,150.00 3,500.00 3,850.00 4,200.00 Total 350.00 700.00 1,050.00 1,400.00 1,750.00 2,100.00 2,450.00 2,800.00 3,150.00 3,500.00 3,850.00 4,200.00 NONRESIDENT: Undergraduate: 420.00 840.00 1.260.00 1,680.00 2,100.00 2,520.00 2.940.00 3,360.00 3,780.00 4.200.00 4.620.00 5,040.00 Tuition 3,360.00 420.00 840.00 1,260.00 1,680.00 2,100.00 2,520.00 2,940.00 3,780.00 4,200.00 4,620.00 5,040.00 Total